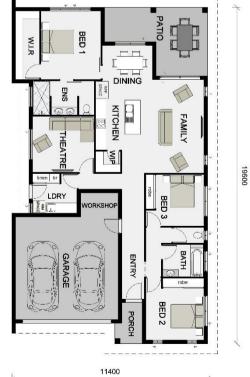

# Nelcome home

Plans and Images are for Illustration only

- ✓ Designed for NQ Climate by GreenSmart Accredited Professionals
- ✓ You get the right Design & correct orientation for your chosen block of land.
- ✓ Detailed Inclusions List NHS Quality
- ✓ Totally Flexible Design Change to suit your lifestyle, budget & needs.
- ✓ Choose your Facade Option Your ideas

#### Features of your new address:

- Take advantage of cooling breezes, allowing them to flow throughout your home.
- ✓ Use of Passive Solar Design delivering you reduced energy bills.
- Consideration of Family and Lifestyle Needs: Pets, Pool, Shed, Play Equipment,